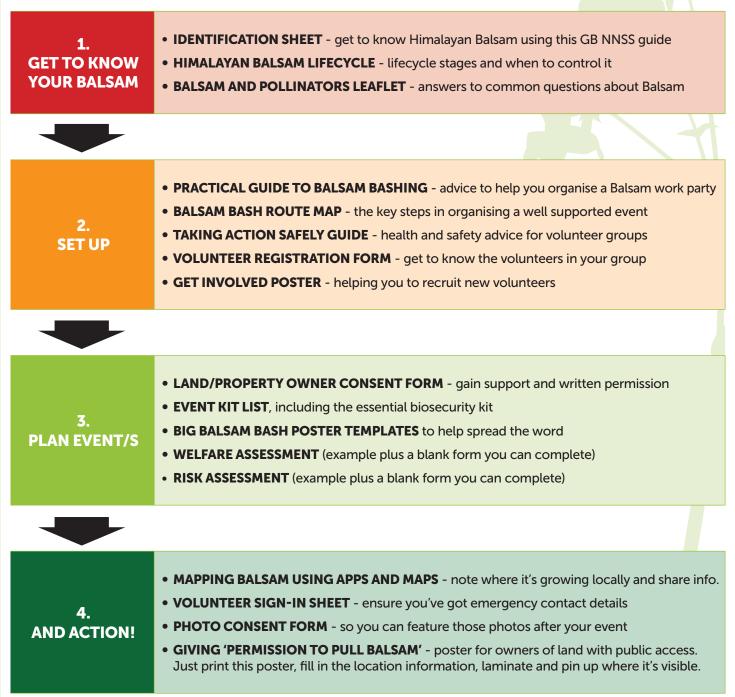

# Himalayan Balsam Action Toolkit



Designed by Community Action Groups for Community Action Groups



www.wyevalleyaonb.org.uk

# **Introducing the Balsam Action Toolkit**

This Toolkit has been designed to help community groups (new or long-established) negotiate the steps to getting organised and taking action to control Himalayan balsam in your local area.

### The Tools in your Toolkit:



## we'd love your feedback!

This Toolkit has been created with help from active community groups within the Wye Valley AONB who've been successfully controlling Himalayan balsam. We hope the Toolkit is straightforward to use, but if you have any thoughts about how it could be improved do send your feedback to us via our website.

The Toolkit is available as a set of downloads from our website **www.wyevalleyaonb.org.uk** This format will enable us to update it as we receive feedback and if and when national guidance changes. If you need a Toolkit printed or in a different language please do get in touch.







#### Thanks to the following for helping us to create this Balsam Action Toolkit

## Funding Support

#### National Heritage Lottery Nature Networks Fund www.heritagefund.org.uk/